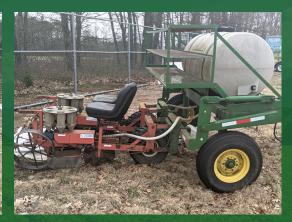

## RED DRAGON FLAMEWEEDER

\$15,000 <sup>2019</sup> FLAME ENGINEERING INC.

21' Wide, 250 Gal Tank **Contact CHRIS BELLUZZI** Chris@PoconoOrganics.com

Best Offer BUY or TRADE