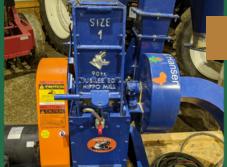

## **HIPPO #1 HAMMER MILL**

\$8,000 SKU: UA948 Contact CHRIS BELLUZZI Chris@PoconoOrganics.com

### HIPPO #1 HAMMER MILL

\$8,000 SKU: UA948
Contact CHRIS BELLUZZI
Chris@PoconoOrganics.com

What's it do?

Hippo hammer mills rapidly pulverize a wide range of materials from grain, beans, herbs and fibrous roots to minerals, plastics, glass, bone and recyclables.

Materials enter the milling chamber and are impacted by hammers rotating at high speed. Size reduction occurs until particles can exit through the holes of a perforated screen covering the discharge.

Interchangeable screens offer hole sizes ranging from 0.6mm to 6mm.