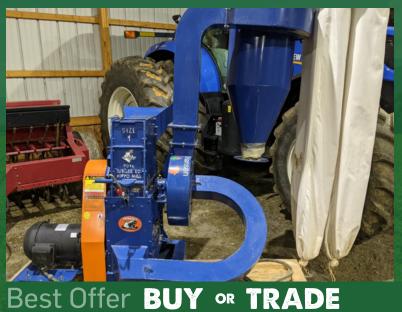

## **HIPPO #1 HAMMER MILL**

\$8,000 SKU: UA948 Contact CHRIS BELLUZZI Chris@PoconoOrganics.com

### HIPPO #1 HAMMER MILL

\$8,000 SKU: UA948
Contact CHRIS BELLUZZI
Chris@PoconoOrganics.com

What's it do?

Hippo hammer mills rapidly pulverize a wide range of materials from grain, beans, herbs and fibrous roots to minerals, plastics, glass, bone and recyclables.

Best Offer BUY or TRADE